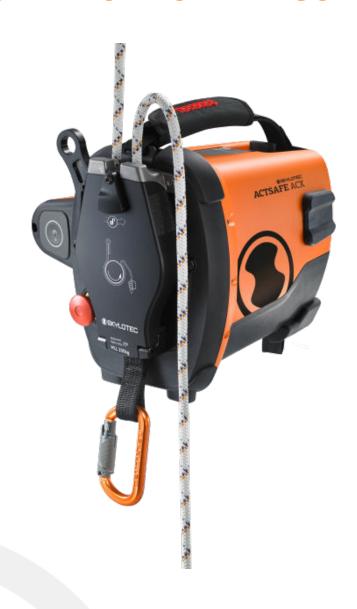

## **ACTSAFE ACX POWER ASCENDER**

# **ACTSAFE ACX POWER**

The ACX battery-powered winch is a motorised system to ensure the transport of persons or loads to areas that are difficult to access and where occasional or recurring work is carried out. ACX is used, among other things, for cleaning facades or windows, for the maintenance of complex building structures, for the rotor blade maintenance of wind turbines or for transporting loads on masts. The ACX POWER ASCENDER considerably simplifies and accelerates work on complex structures and makes expensive access systems or lifting platforms superfluous. Countless scenarios can also be carried out efficiently and with minimum effort with the ACX. ACX forms a highly flexible system for easy and cost-efficient cleaning or maintenance. In an emergency, the ACX can be controlled by remote control. The operation and use of the ACX can be learned in special training courses.