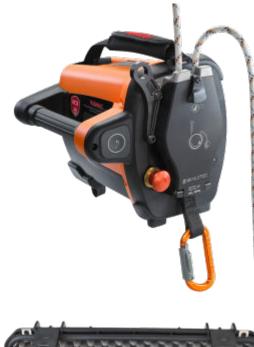

## **ACTSAFE ACX POWER ASCENDER**

# **ACTSAFE ACX POWER**

The ACX battery-powered winch is a motorised system to ensure the transport of persons or loads to areas that are difficult to access and where occasional or recurring work is carried out. ACX is used, among other things, for cleaning facades or windows, for the maintenance of complex building structures, for the rotor blade maintenance of wind turbines or for transporting loads on masts. The ACX POWER ASCENDER considerably simplifies and accelerates work on complex structures and makes expensive access systems or lifting platforms superfluous. Countless scenarios can also be carried out efficiently and with minimum effort with the ACX. ACX forms a highly flexible system for easy and cost-efficient cleaning or maintenance. In an emergency, the ACX can be controlled by remote control. The operation and use of the ACX can be learned in special training courses.