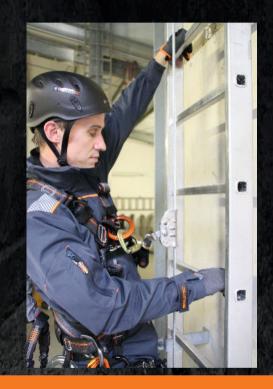

## SKYLOTEC CLAW VERTICAL FALL ARRESTER

The NEW SKYLOTEC CLAW Vertical Fall Arrest Sleeve is designed to fit a wide variety of solid core wire ropes (cables) and travel smoothly along the vertical system while providing fall arrest when needed. Features include: