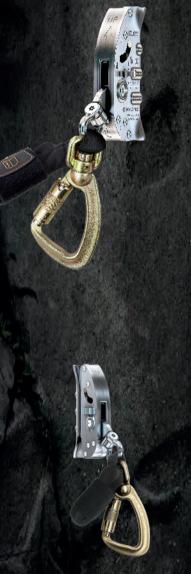

## SKYLOTEC CLAW VERTICAL FALL ARRESTER

The NEW SKYLOTEC CLAW Vertical Fall Arrest Sleeve is designed to fit a wide variety of solid core wire ropes (cables) and travel smoothly along the vertical system while providing fall arrest when needed. Features include:

- German engineered to fit 3/8 inch (9.5 mm) and 5/16 inch (8 mm) solid core wire rope\*.
- High quality lightweight stainless-steel construction.
- Smooth travel up and down the vertical system.
- Redundant safety features that reduces the risk of improper installation.
- Meets ANSI A14.3-08, CSA Z259.2.5-17 and OSHA requirements.
- Replaceable shock absorbing pack.
- Independently tested on the DBI Lad-Saf vertical climbing system to the above standards.

CLAW Vertical Fall Arrest Sleeve Model: CL-001

INDUSTRY-BORN. SPORTS-DRIVEN.

SKYLOTEC develops and produces highly specialised fall protection systems for industry and sports.

\*7 x 19 & 7 x 7 cable construction respectively