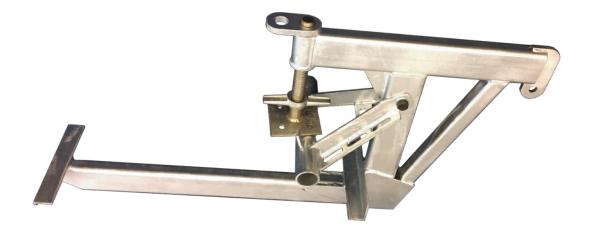

Sky Climber's Slab Edge Clamp makes rigging off of horizontal concrete slabs or balconies easy and safe. The clamp is adjustable from 8-12 inches to accommodate various concrete slab thicknesses, and features a screw jack brace for added stability. Ideal for new construction projects and a variety of rigging applications.

| SPE              | CIFICATIONS                 |
|------------------|-----------------------------|
| Base Part Number | 4023-2000                   |
| Weight           | 97 lbs.                     |
| Load Rating      | 1250 lbs.                   |
| Material         | Steel (galvanized)          |
| Outreach         | 16"                         |
| Clamp            | Adjustable from 8-12" thick |