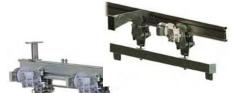

#### **Monorail Systems**

Monorails are a practical solution for access to the underside of structures, from simple overhangs to full atriums. Our proven designs and features like gear-driven manual trolleys, are increasingly necessary for both Rope Access and Powered Platform applications. Monorails can provide full access at a substantial cost savings over other dedicated building systems.

#### **Monorail Systems**

- For use with rope descent or powered platform access
- Inside/outside bends, switches and turntables adapt to unique architecture
- Side or top mounted attachment to structure
- Powered and manual trolleys
- Fully customized design services