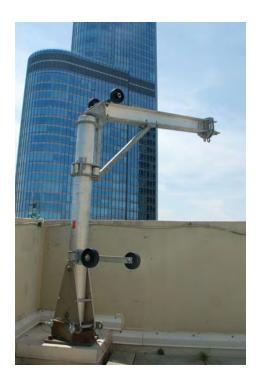

#### **Davit Sockets and Arms**

Whether for new installations, replacement units or augmentations, our full line of davit arms and attachments allow for flexible use of powered stages for full façade access.

#### **Davit Arms**

- 2-line and 4-line system capability
- Full line of fixed, mobile, and flushmount sockets
- Ground and roof launch standard models
- Top rotating arms
- Custom match program for retrofit of existing installations
- Manufactured in the USA