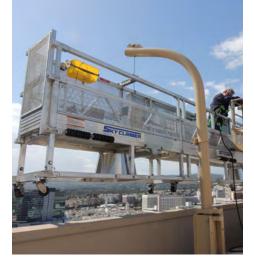

#### **Powered Platforms**

We have combined 60+ years of design expertise with 21st-century modular electronics in our Sky Climber Powered Platforms. Durable and reliable, these platforms are highly adaptable for new installations and are easily built to retrofit existing rooftop systems.

Manufactured and tested in our US facilities. Weight and function are confirmed before shipment to your site.

#### **Powered Platforms**

- Modular and fixed length solutions up to 40' in length
- 2-line and 4-line systems
- Training and parts readily available through our US based factory
- Multiple service options for end users
- Manufactured in the USA