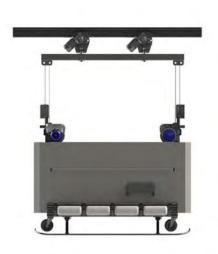

#### **Powered Platforms**

We have combined 60+ years of design expertise with 21st-century modular electronics in our Sky Climber Powered Platforms. Durable and reliable, these platforms are highly adaptable for new installations and are easily built to retrofit existing rooftop systems.

Manufactured and tested in our US facilities. Weight and function are confirmed before shipment to your site.

### BMU (Building Maintenance Unit) Systems

Sky Climber's full-featured Building Maintenance Units (roof crane and roof carriage gondola systems) are built to the highest technical standards. Our highly experienced design and manufacturing teams are completely focused on customer satisfaction and innovative, reliable permanent solutions.