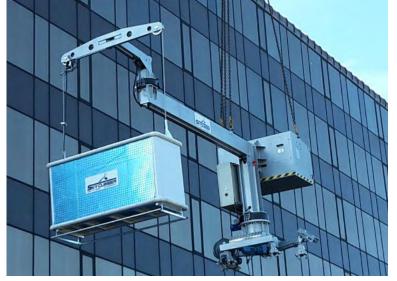

#### **Davit Sockets and Arms**

Whether for new installations, replacement units or augmentations, our full line of davit arms and attachments allow for flexible use of powered stages for full façade access.

#### **Davit Arms**

- 2-line and 4-line system capability
- Full line of fixed, mobile, and flushmount sockets
- Ground and roof launch standard models
- Top rotating arms
- Custom match program for retrofit of existing installations
- Manufactured in the USA