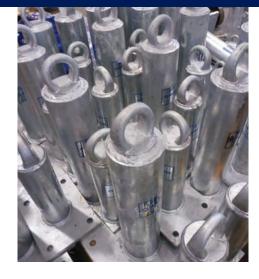

#### **Roof Anchorages**

The simple and widely-accepted solution for window cleaner safety and code compliance across the US and Canada. Manufactured in our plant in the USA. Backed with full engineering data and support by our staff PE's. Our full standard product inventory covers most applications, but our plant provides us the capability to fabricate custom anchors to your unique specifications.

Use flush-mount or recessed-mount bases to occupy less space on common roof areas.