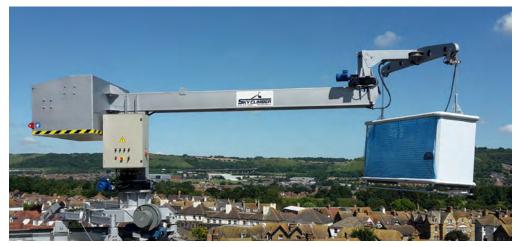

### BMU (Building Maintenance Unit) Systems

Sky Climber's full-featured Building Maintenance Units (roof crane and roof carriage gondola systems) are built to the highest technical standards. Our highly experienced design and manufacturing teams are completely focused on customer satisfaction and innovative, reliable permanent solutions.

#### **Davit Sockets and Arms**

Whether for new installations, replacement units or augmentations, our full line of davit arms and attachments allow for flexible use of powered stages for full façade access.