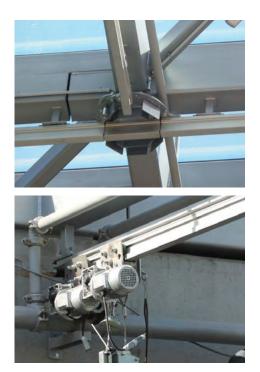

#### **Monorail Systems**

Monorails are a practical solution for access to the underside of structures, from simple overhangs to full atriums. Our proven designs and features like gear-driven manual trolleys, are increasingly necessary for both Rope Access and Powered Platform applications. Monorails can provide full access at a substantial cost savings over other dedicated building systems.

#### **Monorail Systems**

- For use with rope descent or powered platform access
- Inside/outside bends, switches and turntables adapt to unique architecture
- Side or top mounted attachment to structure
- Powered and manual trolleys
- Fully customized design services