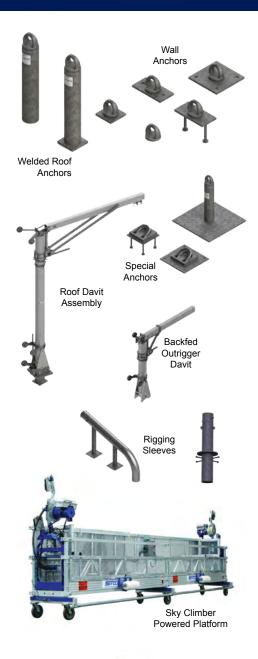

#### **ANCHORS**

#### MONORAIL

#### DAVITS

#### **Roof Anchorages**

The simple and widely-accepted solution for window cleaner safety and code compliance across the US and Canada. Manufactured in our plant in the USA. Backed with full engineering data and support by our staff PE's. Our full standard product inventory covers most applications, but our plant provides us the capability to fabricate custom anchors to your unique specifications.

#### **Davit Sockets and Arms**

Whether for new installations, replacement units or augmentations, our full line of davit arms and attachments allow for flexible use of powered stages for full façade access.

#### **Roof and Wall Anchors**

- For rope descent, safety lines, and temporary scaffold tie backs
- Forged eyes in stainless or high strength steel
- For bolted, welded and cast-inconcrete applications
- All anchors greater than 5000 lb. strength
- Manufactured in the USA

#### **Davit Arms**

- 2-line and 4-line system capability
- Full line of fixed, mobile, and flushmount sockets
- Ground and roof launch standard models
- Top rotating arms
- Custom match program for retrofit of existing installations
- Manufactured in the USA

#### **Rigging Sleeves**

- For ground-launched access below obstacles
- Versions available for 2-line & 4-line systems
- Manufactured in the USA

#### **Monorail Systems**

- For use with rope descent or powered platform access
- Inside/outside bends, switches and turntables adapt to unique architecture
- Side or top mounted attachment to structure
- Powered and manual trolleys
- Fully customized design services