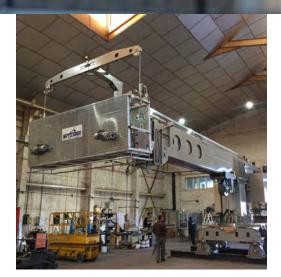

### BMU (Building Maintenance Unit) Systems

Sky Climber's full-featured Building Maintenance Units (roof crane and roof carriage gondola systems) are built to the highest technical standards. Our highly experienced design and manufacturing teams are completely focused on customer satisfaction and innovative, reliable permanent solutions.

#### **BMU Systems**

- New construction and retrofits
- Customized roof crane solutions
- Worldwide service/support network via factories and dealer network
- Full US-based design and project support team