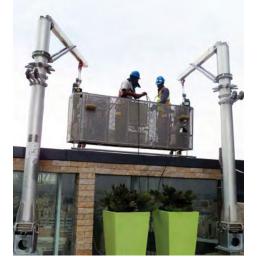

#### **Davit Sockets and Arms**

Whether for new installations, replacement units or augmentations, our full line of davit arms and attachments allow for flexible use of powered stages for full façade access.

#### **Davit Arms**

- 2-line and 4-line system capability
- Full line of fixed, mobile, and flushmount sockets
- Ground and roof launch standard models
- Top rotating arms
- Custom match program for retrofit of existing installations
- Manufactured in the USA