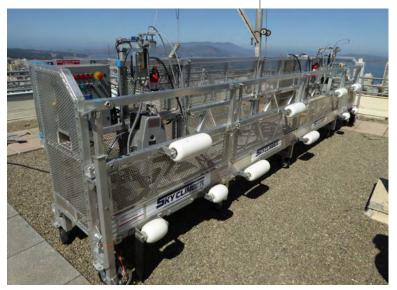

#### **Powered Platforms**

We have combined 60+ years of design expertise with 21st-century modular electronics in our Sky Climber Powered Platforms. Durable and reliable, these platforms are highly adaptable for new installations and are easily built to retrofit existing rooftop systems.

Manufactured and tested in our US facilities. Weight and function are confirmed before shipment to your site.

#### **Powered Platforms**

- Modular and fixed length solutions up to 40' in length
- 2-line and 4-line systems
- Training and parts readily available through our US based factory
- Multiple service options for end users
- Manufactured in the USA