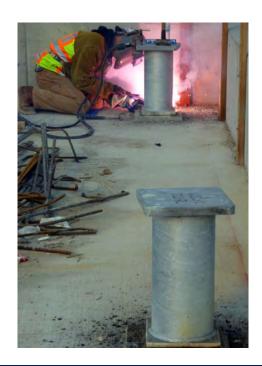

#### **Roof Anchorages**

The simple and widely-accepted solution for window cleaner safety and code compliance across the US and Canada. Manufactured in our plant in the USA. Backed with full engineering data and support by our staff PE's. Our full standard product inventory covers most applications, but our plant provides us the capability to fabricate custom anchors to your unique specifications.

#### **Roof and Wall Anchors**

- For rope descent, safety lines, and temporary scaffold tie backs
- Forged eyes in stainless or high strength steel
- For bolted, welded and cast-inconcrete applications
- All anchors greater than 5000 lb. strength
- Manufactured in the USA