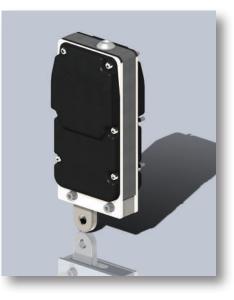

## SKYLOCK IV

Like its predecessors, the Skylock IV provides safe braking for suspended access hoists. This new design has the added benefit of an internal overspeed device that allows for resetting from remote locations.

New Product

> This overspeed device is ideal for use in rescue configurations and remote control situations where a rider is not available to reset the Skylock. This device will automatically reset by going in the upward direction, eliminating the need for manual resets.

> The Skylock IV (PN 4053-1000) is available as an upgrade to the Skylock III and works with all Compact Hoist models. Interlocks are an optional addition to this product.

| SKYLOCK IV SPECIFICATIONS |                                     |
|---------------------------|-------------------------------------|
| Part Number               | 4053-1000                           |
| Weight                    | 12 lbs.                             |
| Wire Rope Size            | 5/16"                               |
| Braking mechanism         | Auto-resetting for remote use       |
| Customization             | Interlock optional                  |
| Compatibility             | Works with all Compact Hoist models |