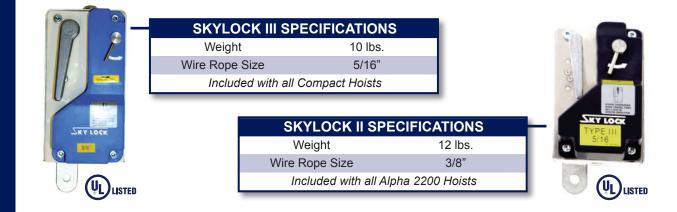

> The Skylock IV (PN 4053-1000) is available as an upgrade to the Skylock III and works with all Compact Hoist models. Interlocks are an optional addition to this product.

| SKYLOCK IV SPECIFICATIONS |                                     |
|---------------------------|-------------------------------------|
| Part Number               | 4053-1000                           |
| Weight                    | 12 lbs.                             |
| Wire Rope Size            | 5/16"                               |
| Braking mechanism         | Auto-resetting for remote use       |
| Customization             | Interlock optional                  |
| Compatibility             | Works with all Compact Hoist models |