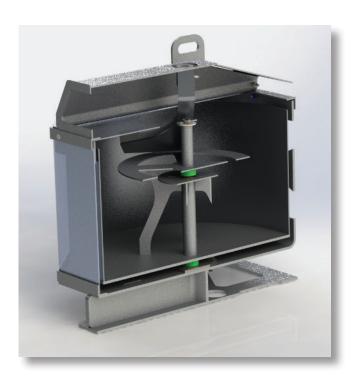

The High Capacity Passive Wire Winder includes a guide spring for use with Sky Climber Compact-series hoists. This guide spring is not necessary when used with LNX models.

| Specifications |           |
|----------------|-----------|
| Part Number    | 4308-1000 |
| Weight         | 75 pounds |
| Capacity       | 750 feet  |
| Construction   | Aluminum  |