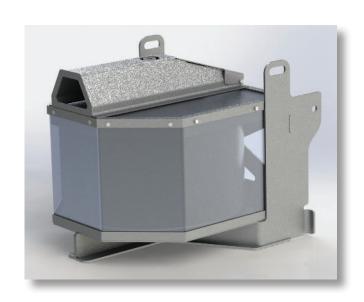

## HIGH-CAPACITY Passive Wire Winder

This new Passive Wire Winder will accommodate up to 750 feet of wire rope, making taller drops possible.

The High-Capacity Passive Wire Winder is compatible with any Sky Climber LNX or Compact-series personnel hoist, and can be used with material lifting systems as well.

With its increased capacity, these wire winders will add versatility to your fleet. They mount on connecting frames at the end of standard SSU (Sky Stage Ultra) platforms and installation takes just minutes with pin connectors.