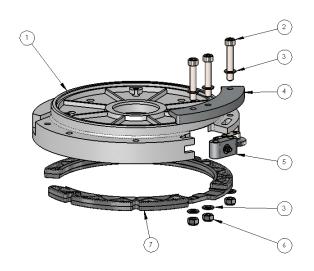

|   | Kit (42009051-K) Components |          |
|---|-----------------------------|----------|
|   | Component                   | Quantity |
| 1 | Compact Modified Cover      | 1        |
| 2 | Socket head cap screw       | 3        |
| 3 | Special Washer              | 6        |
| 4 | Compact Roller Cover        | 1        |
| 5 | Assembly Tilt Roller        | 1        |
| 6 | Nut                         | 3        |
| 7 | Guiding Rings               | 1        |