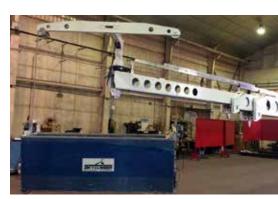

## **Monorail Systems**

Monorails are often the practical solution for access to the underside of a structure, from simple overhangs to full atriums. Our proven designs and features like gear-driven manual trolleys, are increasingly necessary for both Rope Access and Powered Platform applications. Monorails can provide full access at a substantial cost savings over other dedicated building systems.

## **Monorail Systems**

- For use with rope descent or powered platform access
- Inside/outside bends, switches and turntables adapt to unique architecture
- Side or top mounted attachment to structure
- Powered and manual trolleys
- Fully customized design services