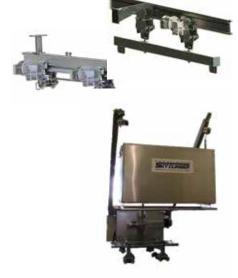

## **Monorail Systems**

Monorails are often the practical solution for access to the underside of a structure, from simple overhangs to full atriums. Our proven designs and features like gear-driven manual trolleys, are increasingly necessary for both Rope Access and Powered Platform applications. Monorails can provide full access at a substantial cost savings over other dedicated building systems.

## **Monorail Systems**

- For use with rope descent or powered platform access
- Inside/outside bends, switches and turntables adapt to unique architecture
- Side or top mounted attachment to structure
- Powered and manual trolleys
- Fully customized design services