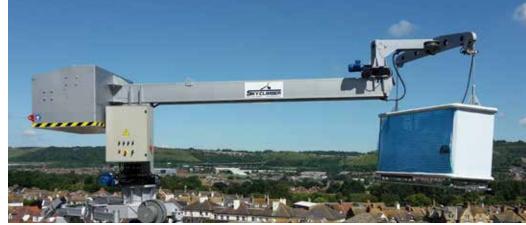

### **Davit Sockets and Arms**

Whether for new installations, replacement units or augmentations, our full line of davit arms and attachments allow flexible use of powered stages for full façade access. Use flush- or recessed-mount bases to occupy less space on common roof areas.

#### **Davit Arms**

- · 2-line and 4-line system capability
- Full line of fixed, mobile, and flushmount sockets
- Ground and roof launch standard models
- · Top rotating arms
- Custom match program for retrofit of existing installations
- · Manufactured in the USA