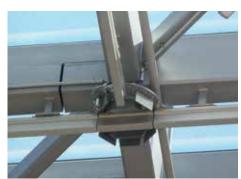

## **Monorail Systems**

Monorails are often the practical solution for access to the underside of a structure, from simple overhangs to full atriums. Our proven designs and features like gear-driven manual trolleys, are increasingly necessary for both Rope Access and Powered Platform applications. Monorails can provide full access at a substantial cost savings over other dedicated building systems.

## **Monorail Systems**

- For use with rope descent or powered platform access
- Inside/outside bends, switches and turntables adapt to unique architecture
- Side or top mounted attachment to structure
- Powered and manual trolleys
- Fully customized design services