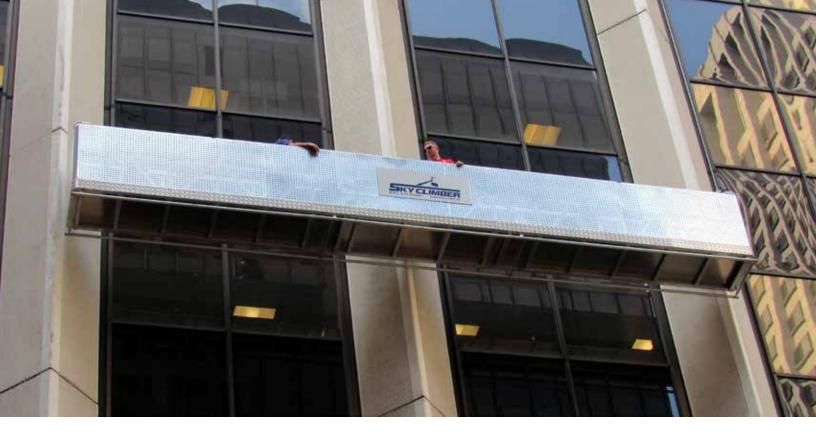

#### **Powered Platforms**

We have combined 60+ years of design expertise with 21st-century modular electronics in our Sky Climber Powered Platforms. Durable and reliable, these platforms are highly adaptable for new installations and are easily built to retrofit existing rooftop systems.

### **Powered Platforms**

- Modular and fixed length solutions up to 40' in length
- 2-line and 4-line systems
- Training and parts readily available through our US based factory
- · Multiple service options for end users
- Manufactured in the USA