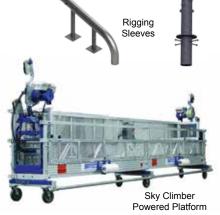

## **Rigging Sleeves**

- For ground-launched access below obstacles
- Versions available for 2-line & 4-line systems
- Manufactured in the USA

### **Powered Platforms**

- Modular and fixed length solutions up to 40' in length
- 2-line and 4-line systems
- Training and parts readily available through our US based factory
- · Multiple service options for end users
- Manufactured in the USA