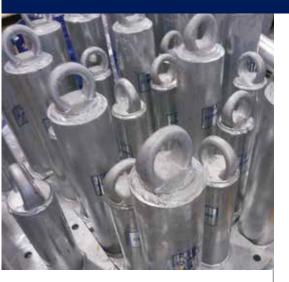

## **Rigging Sleeves**

- For ground-launched access below obstacles
- Versions available for 2-line & 4-line systems
- Manufactured in the USA