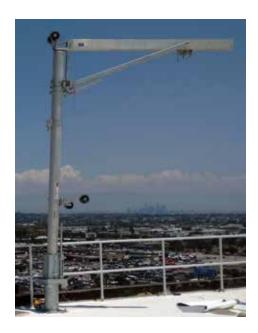

### **Davit Sockets and Arms**

Whether for new installations, replacement units or augmentations, our full line of davit arms and attachments allow flexible use of powered stages for full façade access. Use flush- or recessed-mount bases to occupy less space on common roof areas.

#### **Davit Arms**

- · 2-line and 4-line system capability
- Full line of fixed, mobile, and flushmount sockets
- Ground and roof launch standard models
- · Top rotating arms
- Custom match program for retrofit of existing installations
- · Manufactured in the USA