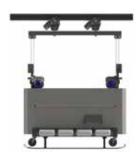

#### **Powered Platforms**

We have combined 60+ years of design expertise with 21st-century modular electronics in our Sky Climber Powered Platforms. Durable and reliable, these platforms are highly adaptable for new installations and are easily built to retrofit existing rooftop systems.

### **Powered Platforms**

- Modular and fixed length solutions up to 40' in length
- 2-line and 4-line systems
- Training and parts readily available through our US based factory
- · Multiple service options for end users
- Manufactured in the USA