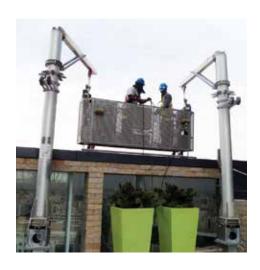

## **BMU (Building Maintenance Unit) Systems**

These full-featured Building Maintenance Units (roof crane and roof carriage gondola systems) are built to the highest technical standards. Our highly experienced design and manufacturing teams are completely focused on customer satisfaction and innovative, reliable permanent solutions.

## **BMU Systems**

- New construction and retrofits
- · Customized roof crane solutions
- Worldwide service/support network via factories and dealer network
- Full US-based design and project support team