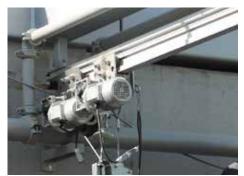

## **Monorail Systems**

Monorails are often the practical solution for access to the underside of a structure, from simple overhangs to full atriums. Our proven designs and features like gear-driven manual trolleys, are increasingly necessary for both Rope Access and Powered Platform applications. Monorails can provide full access at a substantial cost savings over other dedicated building systems.

## **Monorail Systems**

- For use with rope descent or powered platform access
- Inside/outside bends, switches and turntables adapt to unique architecture
- Side or top mounted attachment to structure
- Powered and manual trolleys
- Fully customized design services