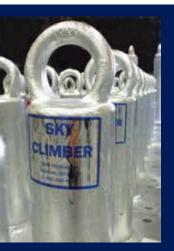

#### **Roof and Wall Anchors**

- For rope descent, safety lines, and temporary scaffold tie backs
- Forged eyes in stainless or high strength steel
- For bolted, welded and cast-inconcrete applications
- All anchors greater than 5000 lb. strength
- · Manufactured in the USA