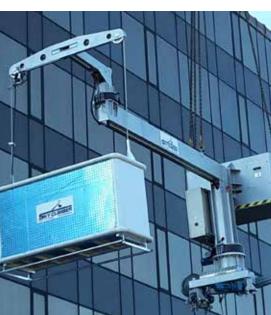

### **Davit Sockets and Arms**

Whether for new installations, replacement units or augmentations, our full line of davit arms and attachments allow flexible use of powered stages for full façade access. Use flush- or recessed-mount bases to occupy less space on common roof areas.

#### **Davit Arms**

- · 2-line and 4-line system capability
- Full line of fixed, mobile, and flushmount sockets
- Ground and roof launch standard models
- · Top rotating arms
- Custom match program for retrofit of existing installations
- · Manufactured in the USA