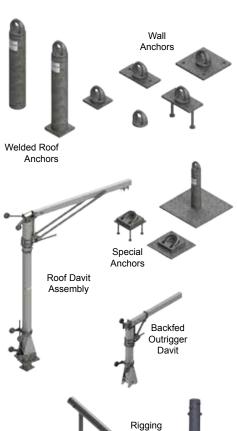

#### **Roof and Wall Anchors**

- For rope descent, safety lines, and temporary scaffold tie backs
- Forged eyes in stainless or high strength steel
- For bolted, welded and cast-inconcrete applications
- All anchors greater than 5000 lb. strength
- · Manufactured in the USA

#### **Davit Arms**

- · 2-line and 4-line system capability
- Full line of fixed, mobile, and flushmount sockets
- Ground and roof launch standard models
- · Top rotating arms
- Custom match program for retrofit of existing installations
- · Manufactured in the USA

## **Rigging Sleeves**

- For ground-launched access below obstacles
- Versions available for 2-line & 4-line systems
- Manufactured in the USA