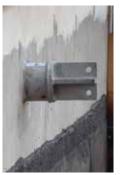

#### **Roof and Wall Anchors**

- For rope descent, safety lines, and temporary scaffold tie backs
- Forged eyes in stainless or high strength steel
- For bolted, welded and cast-inconcrete applications
- All anchors greater than 5000 lb. strength
- · Manufactured in the USA