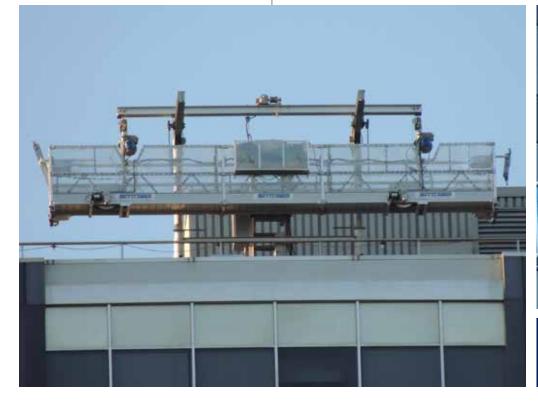

#### **Powered Platforms**

We have combined 60+ years of design expertise with 21st-century modular electronics in our Sky Climber Powered Platforms. Durable and reliable, these platforms are highly adaptable for new installations and are easily built to retrofit existing rooftop systems.

### **Powered Platforms**

- Modular and fixed length solutions up to 40' in length
- 2-line and 4-line systems
- Training and parts readily available through our US based factory
- · Multiple service options for end users
- Manufactured in the USA