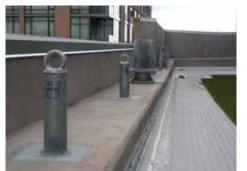

# Roof Anchorages

The simple and widely-accepted solution for window cleaner safety and code compliance across the US and Canada. Manufactured in our plant in the USA. Backed with full engineering data and support by our staff PE's. Our full standard product inventory covers most applications, but our plant provides us the capability to fabricate custom anchors to your unique specifications.

#### **Roof and Wall Anchors**

- For rope descent, safety lines, and temporary scaffold tie backs
- Forged eyes in stainless or high strength steel
- For bolted, welded and cast-inconcrete applications
- All anchors greater than 5000 lb. strength
- · Manufactured in the USA