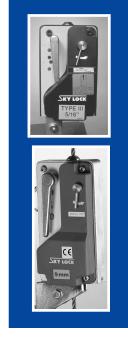

## SKY LOCKS

## Sky Lock III Secondary Brake

Weight: 12 lbs. Use on: CX1250

> Alpha 1000 Compact 750 Model 4 hoists

Part #: 56009839

Sky Lock II Secondary Brake

Weight: 15 lbs. Use on Alpha 1500

Alpha 800 hoists

Part #: 56009826

ky Lock is a registered trademark of the Sky Climber independent, secondary safety brake. Offered in two models, the Sky Lock II and the Sky Lock III provide additional back up to those safety features already built into all Sky Climber hoists.

The Sky Lock does not require any outside power sources to operate. It senses the speed of the wire rope as it travels through the hoist. If the wire rope speed exceeds the factory preset level, the Sky Lock automatically locks onto the wire rope and will support the entire load.