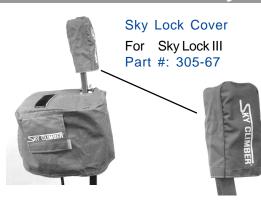

## Protective Canvas Covers for Hoists and Sky Locks

Hoist Cover

For Alpha 1000 Compact 750 CX1250

Part #: 42008106

For Alpha 1500 Part #: 41008150

Sky Climber Inc. 1501 Rock Mountain Blvd. Stone Mountain, GA 30083 USA