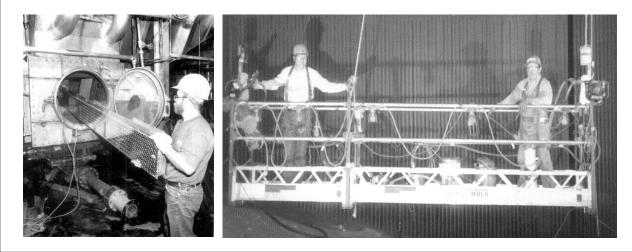

## SKY CLIMBER

Part No.

111-580

| MKD2 - MODULAR KNOCK DOWN |
|---------------------------|
| PLATFORM COMPONENTS       |

Designed specifically for limited access situations, the MKD2 is the BEST solution for boilers, digesters, vessels -- all your tight places. Unique modular, hing and pin design allows the MKD2 componnents to easily fit through 18" round or squre openings to provide quick, easy assembly.

## Sky Climber equipment meets or exceeds OSHA requirements.

A full-size work platform that fits through a small opening. Deliver 40 feet of mkd in the back of your pick up truck. Light weight.... easy to handle.