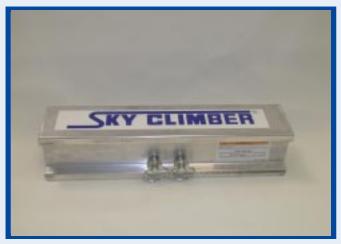

## Introducing the NEW **Beam Tube**

Cky Climber is pleased to introduce our new **BEAM TUBE**. Engineered, desgined and manufactured only by Sky Climber, this sturdy, lightweight aluminum beam tube measures 5" x 5" x 24". Use the Sky Climber Beam Tube for the purpose of connecting 8 foot beams together with two snap pins, as a part of your top side rigging.

## **Beam Tube Features and Benefits**

- 1
- **Extruded Aluminum Construction**
- 5" x 5" I Beam Configuration
- 1000 lbs. Rated Load Capcaity
- Light only weighs 17 lbs.
- Attaches with 2 Connecting Pins
- One easy piece

- No more rusty nuts and bolts
- 1
- Easy 3 Step Installation
- Use with Rolling Roof Rig
- Compatiable with other roof top rigging systems
- Only one part # 155-19