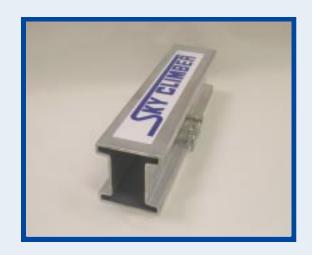

## Introducing the NEW **Beam Tube**

Cky Climber is pleased to introduce our new **BEAM TUBE**. Engineered, desgined and manufactured only by Sky Climber, this sturdy, lightweight aluminum beam tube measures 5" x 5" x 24". Use the Sky Climber Beam Tube for the purpose of connecting 8 foot beams together with two snap pins, as a part of your top side rigging.

## **Beam Tube Features and Benefits**

- 1
- **Extruded Aluminum Construction**
- 5" x 5" I Beam Configuration
- 1000 lbs. Rated Load Capcaity
- Light only weighs 17 lbs.
- Attaches with 2 Connecting Pins
- One easy piece

- No more rusty nuts and bolts
- 1
- Easy 3 Step Installation
- Use with Rolling Roof Rig
- Compatiable with other roof top rigging systems
- Only one part # 155-19